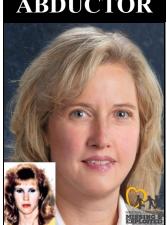

## **ABDUCTOR**

## Susan Elizabeth Zaharias

Non-Custodial Mother

Date of Birth: 12/5/1959

Sex: Female Race: White Height: 5'6" Weight: 100 lbs. Eyes: Brown Hair: Blonde

Christopher and Lisa were allegedly abducted by their mother, Susan Elizabeth Zaharias. A felony warrant for Crimes Against Persons was issued for the abductor on February 17th, 1988.