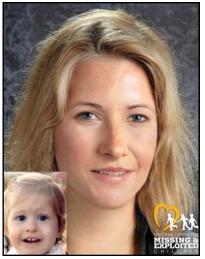

LISA MAE ZAHARIAS Missing from Santa Ana, CA

Date Missing: 11/20/1987 Date of Birth: 3/25/1984 Age at Disappearance: 3 years

Sex: Male Race: White Height: 3' Weight: 40 lbs Eyes: Blue Hair: Blonde

Other: The photo is shown ageprogressed to 37 years by NCMEC. Date Missing: 11/20/1987 Date of Birth: 8/18/1986 Age at Disappearance: 1 year

Sex: Female Race: White Height: 2' Weight: 20 lbs Eyes: Blue Hair: Blonde

Other: The photo is shown age-progressed to

34 years by NCMEC.