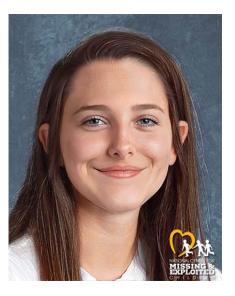

## Karlie Guse Missing from Bishop, CA

Date Missing: Oct 13, 2018 Date of Birth: May 13, 2002 Age at Disappearance: 16 Race: Caucasian Sex: Female Height: 5'7" Weight: 115 lbs. Eyes: Blue Hair: Dirty blonde Other: Karlie has a left nose piercing.

Karlie went missing from Bishop, California on October 13th, 2018. She was last seen wearing a white shirt and gray sweatpants. Karlie's photo is shown age-progressed to 19 years by the National Center for Missing and Exploited Children.